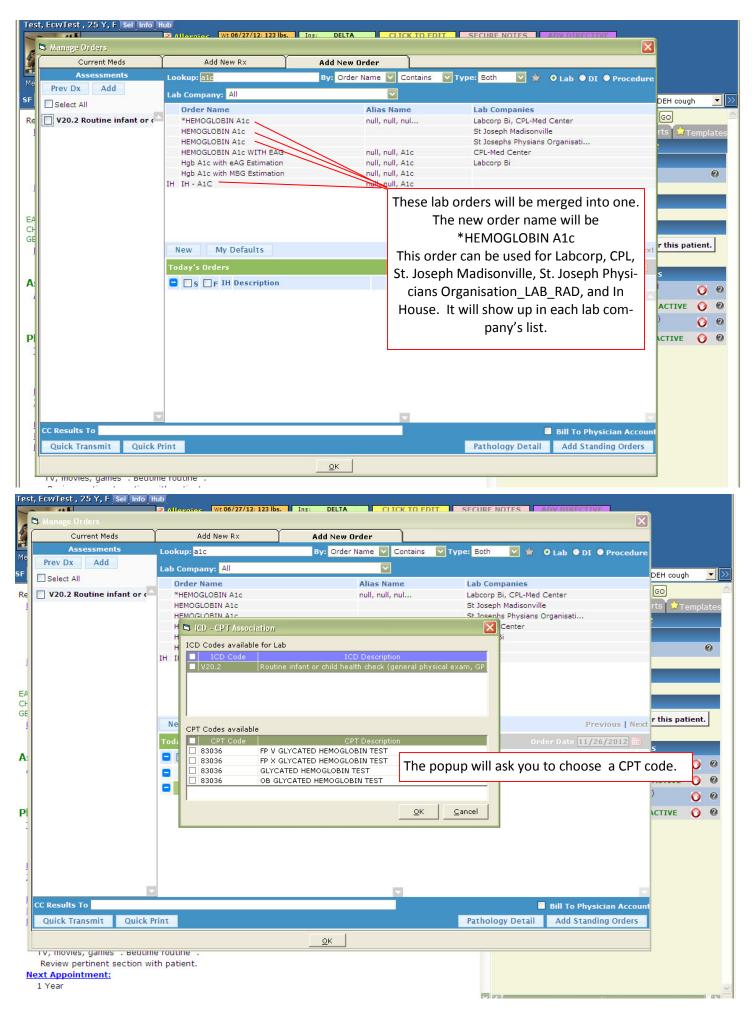

•

Merging the labs will give us the ability to run a list of patients with diabetes that are due for an A1c test.