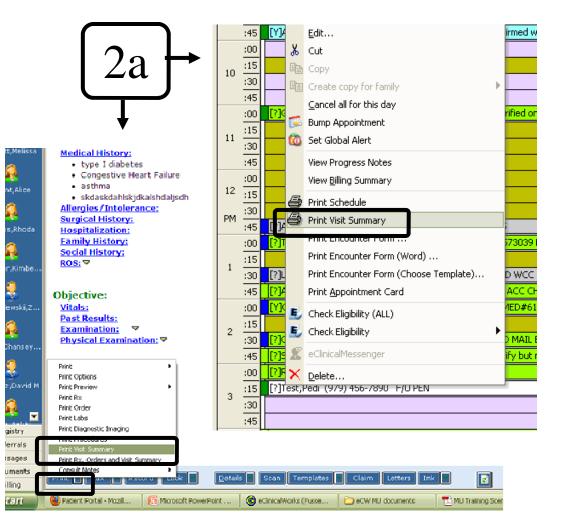

## OR

- 2a. Print the visit summary from the Schedule screen or from the Progress Notes screen.
- 2b. At a minimum, the **Medications**, **Tests**, and **Health Recommendations** sections must be checked from the Print Options.