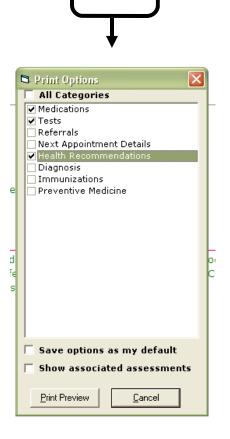

## OR

- 2a. Print the visit summary from the Schedule screen or from the Progress Notes screen.
- 2b. At a minimum, the **Medications**, **Tests**, and **Health Recommendations** sections must be checked from the Print Options.